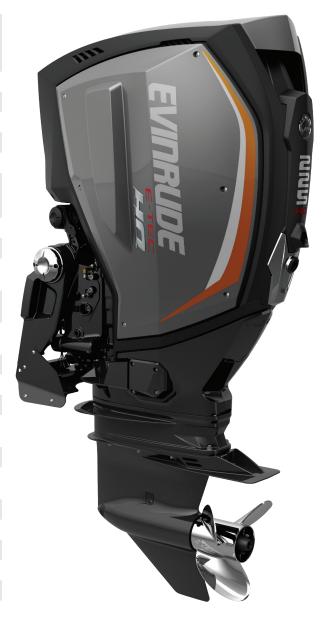

| Engine Model                                                                               | (a) E225LHO<br>(b) E225LH<br>(c) E225XH<br>(d) E225XCH                                                        |
|--------------------------------------------------------------------------------------------|---------------------------------------------------------------------------------------------------------------|
| Engine Type                                                                                | V6 74° E-TEC D.I.                                                                                             |
| Bore x Stroke - in (mm)                                                                    | 3.854 x 3.000 (98 x 76)                                                                                       |
| Displacement - cu in (cc) L                                                                | 210 (3441) 3.4 L                                                                                              |
| Gear Ratio                                                                                 | 1.85:1                                                                                                        |
| Full Throttle RPM Range                                                                    | 5400-6000 RPM                                                                                                 |
| Weight - Ibs (kg)                                                                          | (a) 539 (244)<br>(b) 547 (248)<br>(c)(d) 558 (253)                                                            |
| Starting                                                                                   | Electric                                                                                                      |
| Controls                                                                                   | Integrated Digital Shift & Throttle                                                                           |
| Fuel Induction                                                                             | E-TEC Direct Injection with stratified low RPM combustion mode                                                |
| Alternator Output*                                                                         | 133 Amps Total / 50 net Dedicated /<br>14 amps @ idle                                                         |
| Steering                                                                                   | Remote - Integrated Hydraulic Steering<br>(b)(c) Dynamic Power Steering                                       |
| Trim Method                                                                                | Power Trim & Tilt                                                                                             |
| Trim Range                                                                                 | -6° to 15°                                                                                                    |
| Tilt Range                                                                                 | 81°                                                                                                           |
| Shaft Length - in (mm)                                                                     | (a)(b) 20 (508)<br>(c)(d) 25 (635)                                                                            |
| Lubrication                                                                                | Multi-Point Targeted Oiling                                                                                   |
| Oil Tank Capacity - gal (L)                                                                | On-Engine 2 (7.5) /<br>Accessory 1.8 (6.8), 3 (11.3) & 10 (37.85)                                             |
| D 1 10"                                                                                    |                                                                                                               |
| Recommended Oil                                                                            | Evinrude / Johnson XD-100 Oil                                                                                 |
| Recommended Fuel                                                                           | Evinrude / Johnson XD-100 Oil<br>87 Octane                                                                    |
|                                                                                            | ,                                                                                                             |
| Recommended Fuel                                                                           | 87 Octane                                                                                                     |
| Recommended Fuel Counter Rotation                                                          | 87 Octane<br>E225XCH                                                                                          |
| Recommended Fuel<br>Counter Rotation<br>Warranty                                           | 87 Octane E225XCH 5-Year Engine** / 5-Year Corrosion                                                          |
| Recommended Fuel Counter Rotation Warranty Emissions Compliance Mounting Centers -         | 87 Octane E225XCH 5-Year Engine** / 5-Year Corrosion EPA 2013 / CARB 3 STAR / European Union                  |
| Recommended Fuel Counter Rotation Warranty Emissions Compliance Mounting Centers - in (mm) | 87 Octane E225XCH 5-Year Engine** / 5-Year Corrosion EPA 2013 / CARB 3 STAR / European Union Minimum 28 (711) |